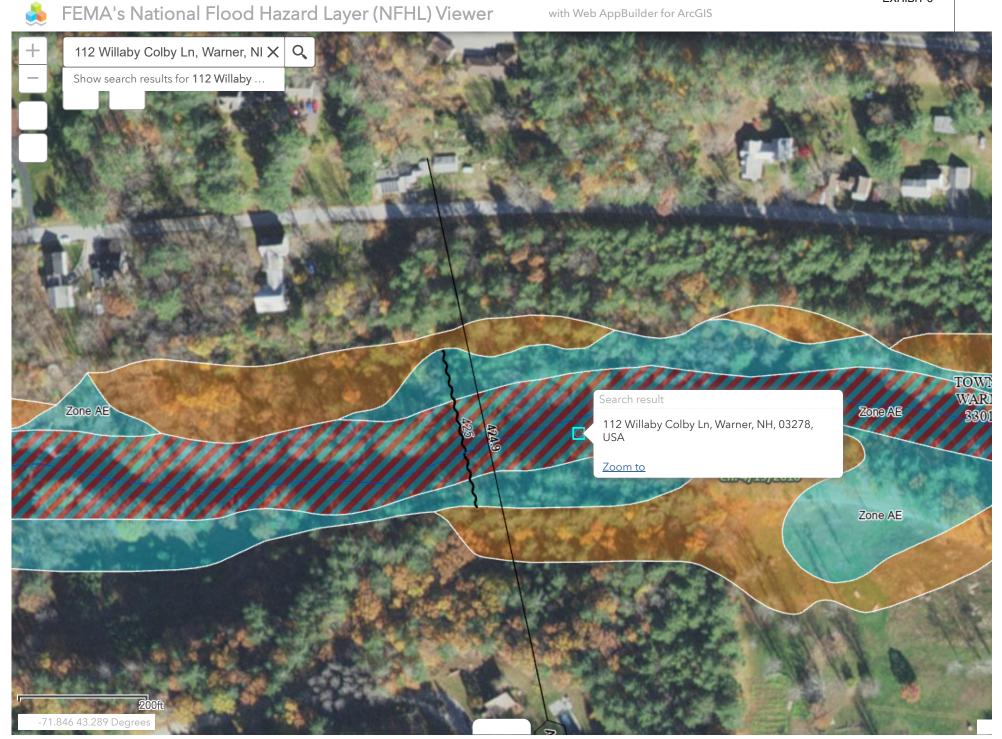

Second, the property does not contain sufficient "buildable area," which for this lot must be at least two acres. Significantly, the entire property is within the 100-year flood plain as defined by FEMA. Accordingly, the "buildable area" is literally zero, as also documented on tax assessor cards going back to at least 2005.

## 1. The Lot, as currently configured, is unbuildable under the Warner Zoning Ordinance.

It is not in dispute that the Lot 19-a configuration is such that construction of a home on the property would not comply with existing setback and minimum buildable area requirements of the Warner Zoning Ordinance. That the lot is "unbuildable" has been consistently noted on tax assessment cards for the property since 2010. On the tax cards, the property is both listed to be in a "floodplain," which essentially reduces the lot's buildable area to zero, and as "LAND = UNBUILDABLE, WOODED, SLOPES."

The property itself is 3 acres. It is an extremely narrow parcel wedged in between an existing public right-of-way (Wallaby Colby Lane) and the Warner River. Notably, the entire parcel is in the 100-year floodplain as determined by FEMA and listed on tax cards for the property since 2010. This alone precludes any determination by the Building Inspector or this Board that Lot 19-a has adequate "buildable area" for construction of the home. In addition, there is an existing easement along the southwesterly boundary of the property allowing private access from neighboring parcels to the Warner River.

### D. List of Exhibits

- 1. Approved and Filed 1989 Subdivision Map
- 2. June 7, 1989 "Approval Memo," Warner Planning Board
- 3. 1989 Site Inspection Notes
- 4. July 12, 1993 Bristol, Sweet & Associates, Inc. letter
- 5. March 21, 2023 Building Permit Application
- 6. Building Permit 2023-51
- 7. Tax Assessor Cards, 2010 2023
- 8. FEMA Flood Plain Map