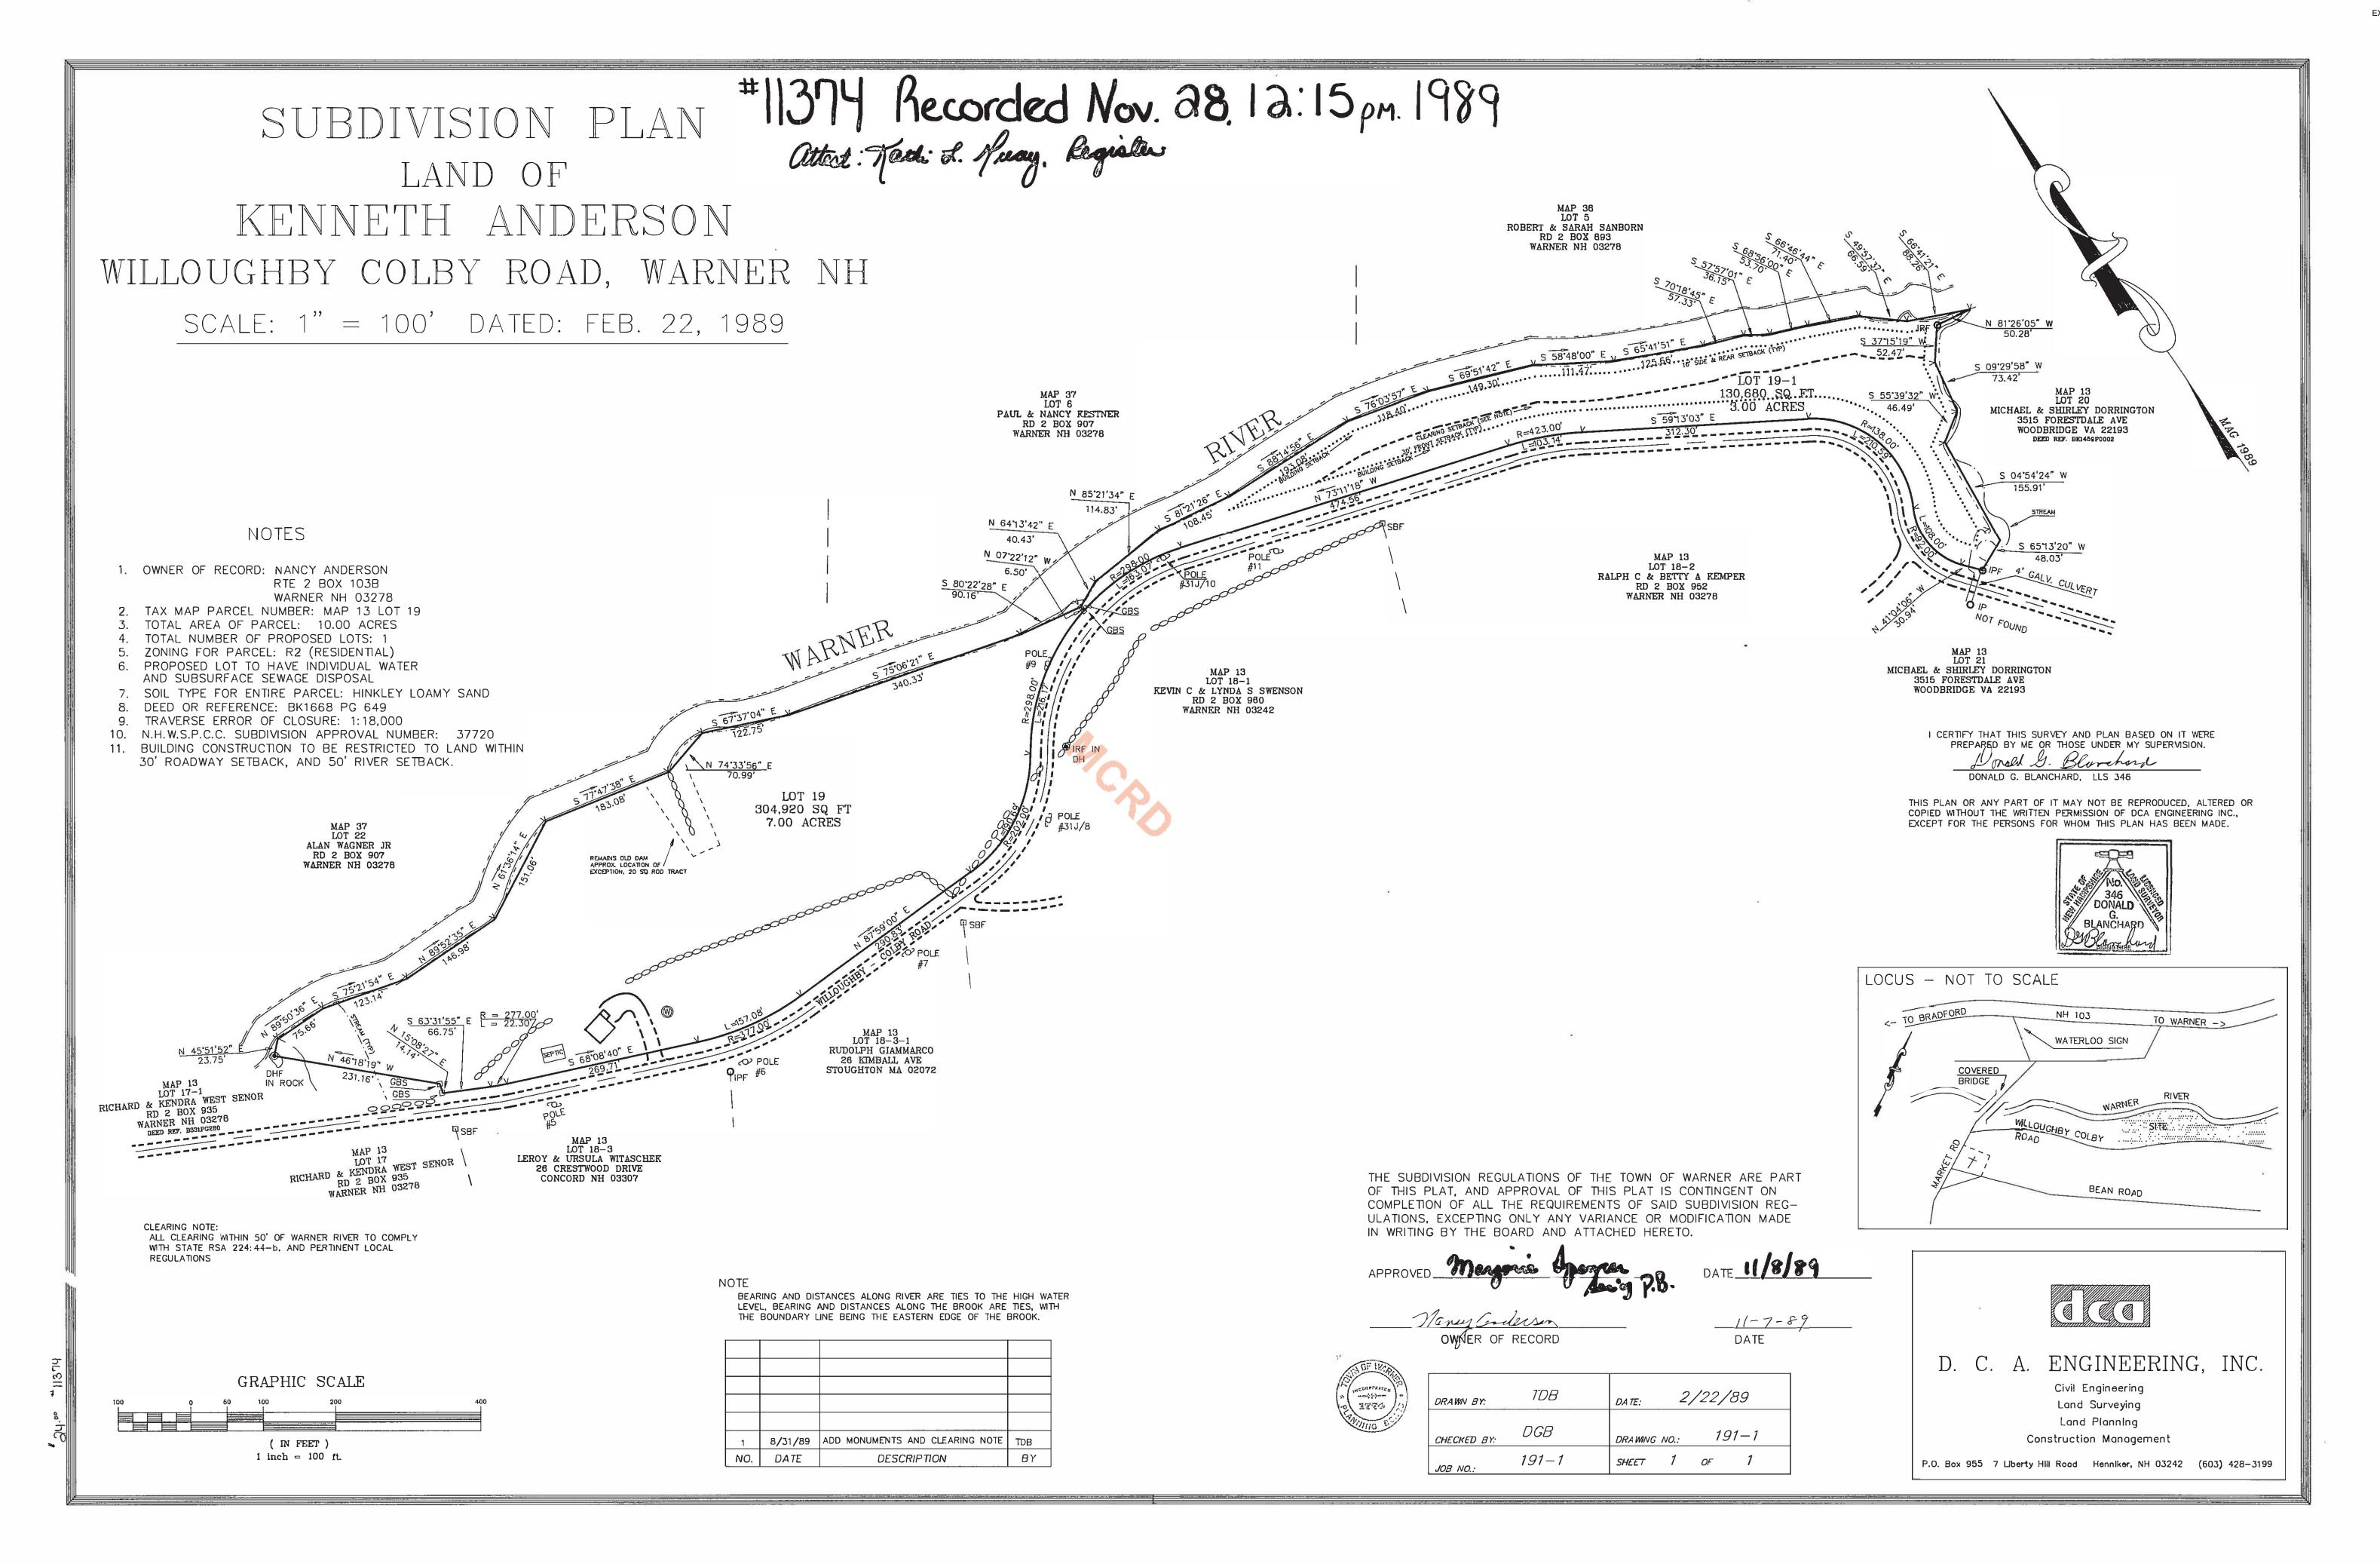

### **B.** Subject Property

The property at issue in this appeal is located at 112 Willaby Colby Road, Warner, NH (Map 13, Lot 19-1). The property was originally part of a larger lot (Lot 19) owned by Kenneth and Nancy Anderson. Pursuant to a minor subdivision map application dated March 22, 1989, the Andersons sought to create two parcels. A larger one, which already had a house constructed on it, and a smaller 3-acre lot to the west of Lot 19.

The Town of Warner Planning Board accepted the application, and it was approved on May 1, 1989. A June 7, 1989 memorandum to the property owner from the Secretary of the Planning Board noted "conditions for approval:"

- 1. A 50' setback along the full frontage of the Warner River stating that cutting standards required by State RSA 224:44-b and pertinent local regulations must be adhered to in this area.
- 2. A housing envelope restricting construction of housing to the southern most area of the lot, contained within 30' roadway setback and 50' of the river.
- 3. State subdivision approval number.

The approved subdivision plan was recorded on November 28, 1989.

By Warranty Deed dated March 29, 1991 (recorded April 2, 1991), the Andersons transferred ownership in Lot 19-a to Brian McGuire. This transfer was subject to right-of-way for pedestrian passage over the easterly portion of the premises as described in the Deed dated November 5, 1980.

construct a home on this otherwise "unbuildable lot" can only be obtained, if at all, through the variance provisions laid out in Article XVII.

However, a careful reading of the notes attached to the approved and recorded subdivision makes it clear that the conditions were not variances, and requirements in the town zoning ordinance were intended to still apply. Specifically, Note 11 on the plan clearly states: "BUILDING CONSTRUCTION TO BE RESTRICTED TO LAND WITHIN 30' ROADWAY SETBACK, AND 50' FEET RIVER SETBACK." This is a restriction that is contrary to the setback requirements in the zoning ordinance but did not *per se* prohibit future building on the property. To meet this condition, the Storchs would need to seek a variance from this Board under the Zoning Ordinance. They did not seek or obtain one before applying for a building permit. Accordingly, the Town Building Inspector erred in issuing the Permit.

The property itself is 3 acres. It is an extremely narrow parcel wedged in between an existing public right-of-way (Wallaby Colby Lane) and the Warner River. Notably, the entire parcel is in the 100-year floodplain as determined by FEMA and listed on tax cards for the property since 2010. This alone precludes any determination by the Building Inspector or this Board that Lot 19-a has adequate "buildable area" for construction of the home. In addition, there is an existing easement along the southwesterly boundary of the property allowing private access from neighboring parcels to the Warner River.

### D. List of Exhibits

- 1. Approved and Filed 1989 Subdivision Map
- 2. June 7, 1989 "Approval Memo," Warner Planning Board
- 3. 1989 Site Inspection Notes
- 4. July 12, 1993 Bristol, Sweet & Associates, Inc. letter
- 5. March 21, 2023 Building Permit Application
- 6. Building Permit 2023-51
- 7. Tax Assessor Cards, 2010 2023
- 8. FEMA Flood Plain Map